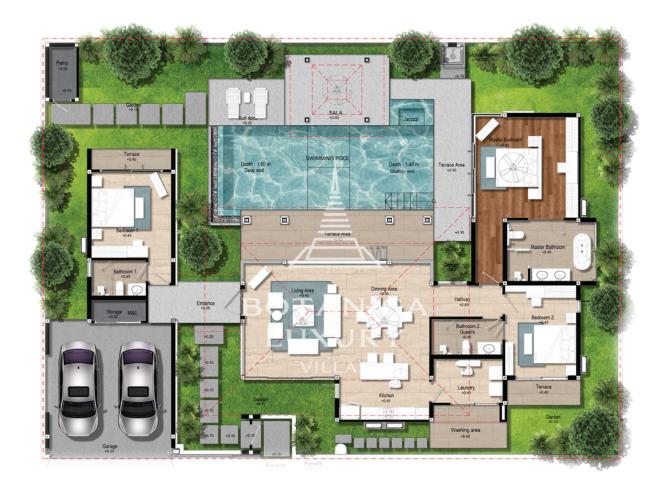

## TYPE SM-A

## SIGNATURE Tropical Balinese

\_and Plot :

550 sq.m

) 3 Bathroom

wimming Pool .00 x 10.00 m.

## Usable Area

Internal Area : External Area : All Area : 176 sq.m 194 sq.m 370 sq.m.

## Ground Floor Plan

DECLANDER: VINET LIVER' CALE HAS BEEN TAKEN IN REPEARING THE SLEES INFORMATION AND ARTISTS DIGTLA AND ARTISTIC INFESSION ON THIS BROCHEE, THE EXPLORER DISK STOT GUARANTEE THER ACCURACY NOR INTERS THAN TO FORM ANY PREY OF AN OFFER OF CONTRACT. THE DEVELOPER SLED DESSING'S DE SUBJECT TO MARE CHANGES TO THE BESIDINCE DESIGNE RESENTED HEEN AT ANY THE, AT IS OWN DISCRETION AND WITHOUT PROK NOTICE TO PROSPECTIVE BUYER. DISK DISK DISCURDENCE DESIGNE RESENTED HEEN AT ANY THE, AT IS OWN DISCRETION AND WITHOUT PROK NOTICE TO PROSPECTIVE BUYER. DISK DISK DISCRETE DESIGNE RESENTED HEEN AT ANY THE, AT IS OWN DISCRETION AND WITHOUT PROK NOTICE TO PROSPECTIVE BUYES. DISK DISK DISCRETE DESIGNE RESENTED HEEN AT ANY THE, AT IS OWN DISCRETION AND WITHOUT PROK NOTICE TO PROSPECTIVE BUYES. DISK DISK DISCRETE DESIGNE RESENTED HEEN AT ANY THE, AT IS OWN DISCRETION AND WITHOUT PROK NOTICE TO PROSPECTIVE BUYES. DISK DISK DISCRETE DESIGNE RESENTED HEEN AT ANY THE, AT IS OWN DISCRETION AND WITHOUT PROK NOTICE TO PROSPECTIVE BUYES.