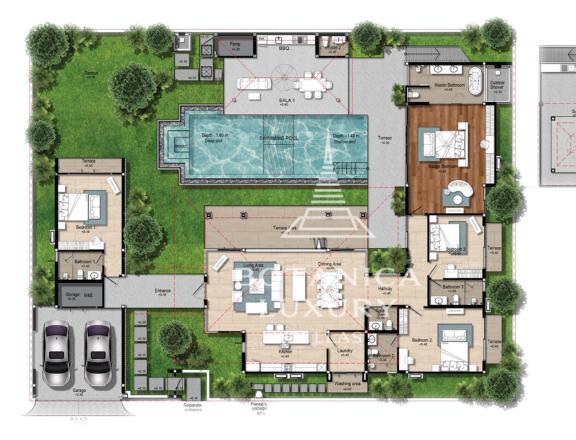

## SIGNATURE Tropical Balinese

\_and Plot :

616 sq.n

) 6 Bathroom

Swimming Pool 4.00 x 12.00 i

## Usable Area

Internal Area : External Area : All Area : 268 sq.m 322 sq.m 590 sq.m.

## Ground Floor Plan

DISCLAMME: WHILST EVERY CARE HAS BEEN TAKEN IN PREPARING THE SALES INFORMATION AND ARTISTS DIGITAL AND ARTISTIC IMPRESSIONS IN THIS BROCHLRE, THE DEVELOPER DOES NOT GUARANTEE THER ACCURACY NOR INTENDS THEM TO FORM ANY PART OF AN OFFER OR CONTRACT. THE DEVELOPER ASD SESSIVES THE RIGHT TO MAKE CHARGES TO THE RESIDENCE DEGING PRESSINTE DEREM AT ANY TIME, AT ITS OWN DOESENION AND WITHOUT PROR NOTICE TO PROSPECTIVE BUYES.