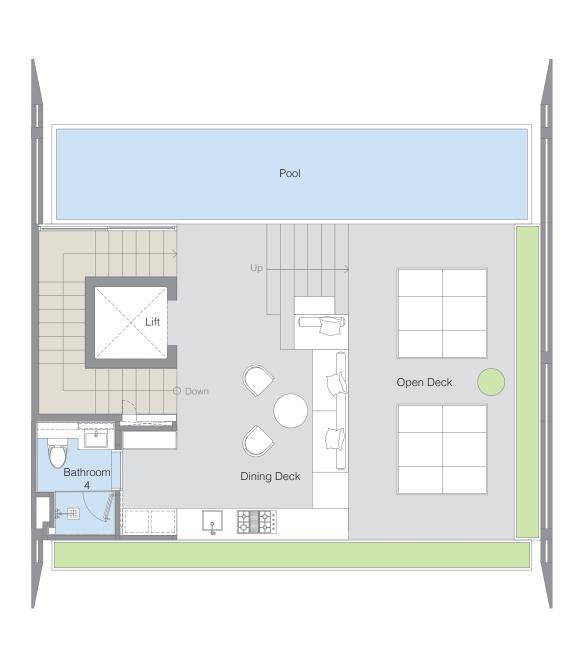

## **ROOFTOP FLOOR**

Internal area  $225 \, m^2$ 192 m<sup>2</sup> External area Total area  $417 \text{ m}^2$ 

3-bedrooms

Multipurpose room

Media room

Swimming pool

📵 Living and dining area 🙆 Rooftop deck