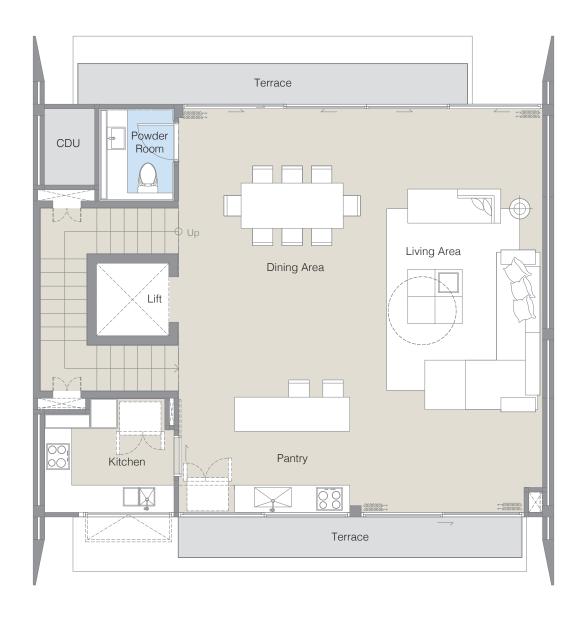

## 1ST FLOOR

Internal area  $225 \, m^2$ External area  $192 \, m^2$ Total area  $417\;m^2$ 

3-bedrooms

Media room

5.5-bathrooms

Swimming pool

Living and dining area 🔊 Rooftop deck

## 2<sup>ND</sup> FLOOR

Internal area  $225 \, m^2$ 192 m<sup>2</sup> External area Total area  $417 \text{ m}^2$ 

3-bedrooms

Media room

5.5-bathrooms

Swimming pool

## 3<sup>RD</sup> FLOOR

Internal area  $225 \, m^2$ External area 192 m<sup>2</sup> Total area  $417 \text{ m}^2$ 

3-bedrooms

Media room

5.5-bathrooms

Swimming pool

Living and dining area 🔊 Rooftop deck