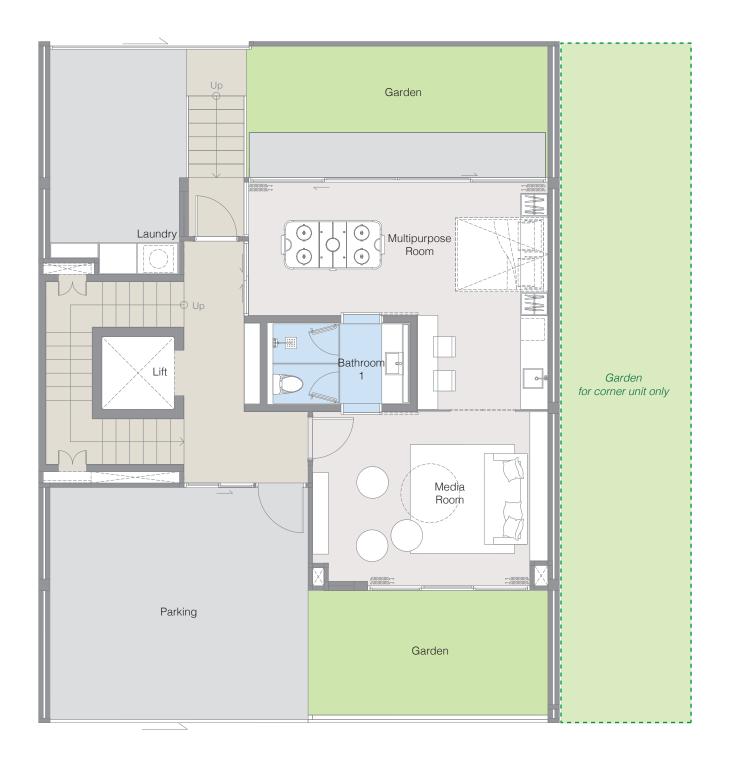

## **ROOFTOP FLOOR**

Internal area  $225 \, m^2$ 192 m<sup>2</sup> External area Total area  $417 \text{ m}^2$ 

3-bedrooms

Multipurpose room

Media room

Swimming pool

📵 Living and dining area 🙆 Rooftop deck