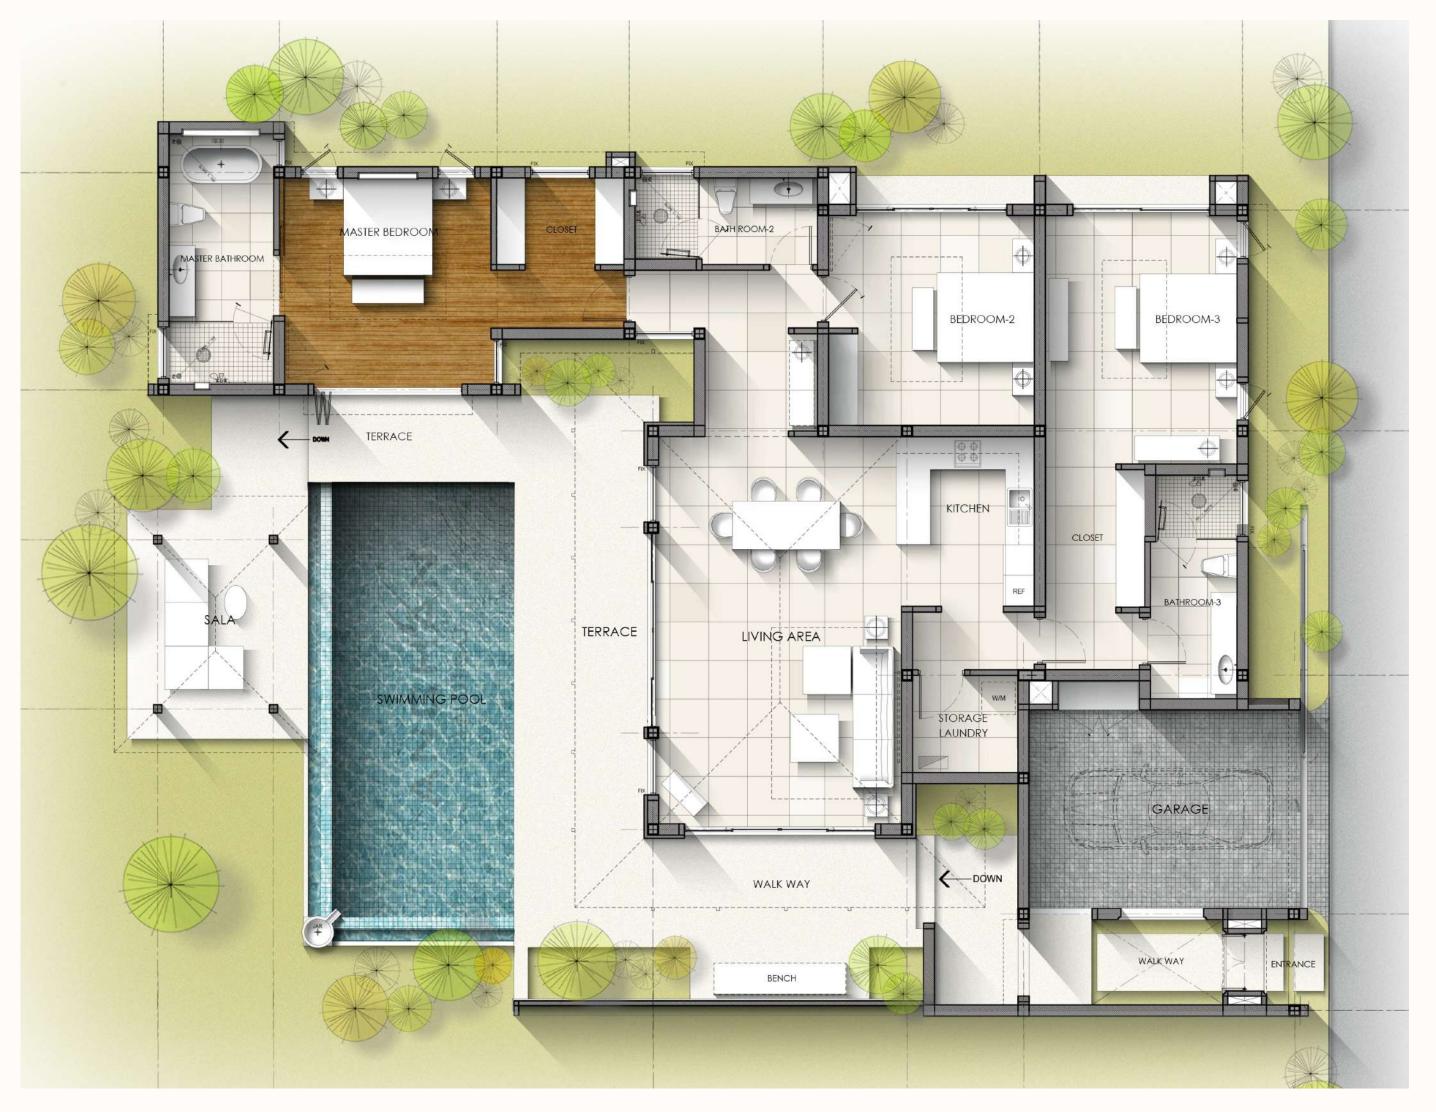

## 3 BEDROOM

LUXURY VILLA TYPE 3A-1

| Living & Dinning Area | 46  | SQ.M. |
|-----------------------|-----|-------|
| Kitchen               | 15  | SQ.M. |
| Master Bedroom        | 25  | SQ.M. |
| Master Bathroom       | 15  | SQ.M. |
| Walk-in Closet        | 7   | SQ.M. |
| Bedroom 2             | 22  | SQ.M. |
| Bathroom 2            | 8   | SQ.M. |
| Bedroom 3             | 33  | SQ.M. |
| Bathroom 3            | 11  | SQ.M. |
| Laundry & Storage     | 7   | SQ.M. |
| Corridor              | 10  | SQ.M. |
| Garage                | 26  | SQ.M. |
| Walkway & Terrace     | 76  | SQ.M. |
| Swimming Pool         | 41  | SQ.M. |
| Sala                  | 18  | SQ.M. |
|                       |     |       |
| Total                 | 354 | SQ.M. |
| Total Covered Area    | 237 | SQ.M. |
| Total External Area   | 117 | SQ.M. |

## FLOOR PLAN ANCHAN INDIGO: VLLA TYPE 3A-1