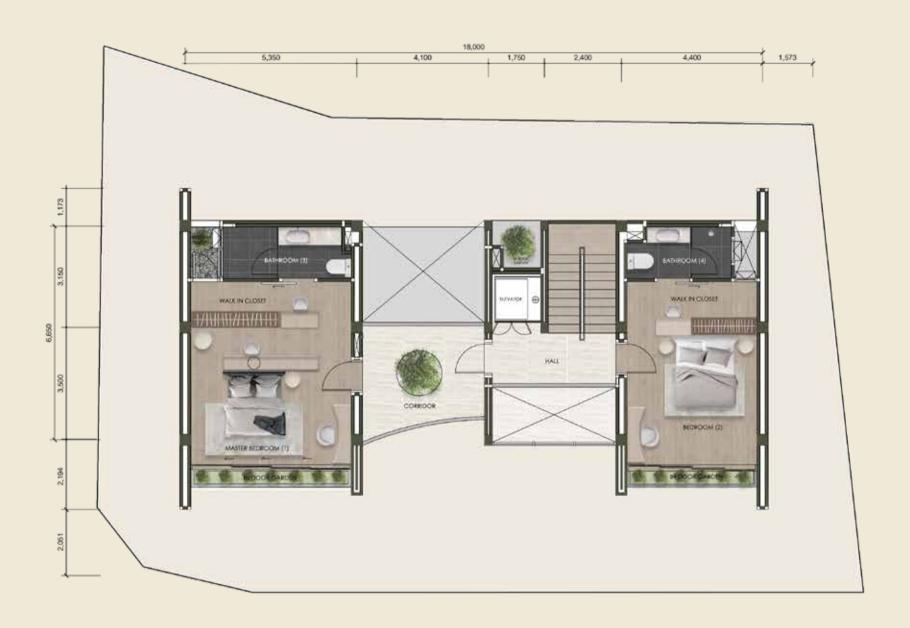

## TYPE A1

2nd FLOOR PLAN

| master bedroom (1) | 30.46 | SQ.M. |
|--------------------|-------|-------|
| BEDROOM (2)        | 23.40 | SQ.M. |
| BATHROOM (3)       | 6.40  | SQ.M. |
| BATHROOM (4)       | 5.01  | SQ.M. |
| CORRIDOR           | 12.26 | SQ.M. |
| INDOOR GARDEN      | 3.40  | SQ.M. |
| ELEVATOR           | 2.25  | SQ.M. |
| STAIRS             | 7.10  | SQ.M. |
| HALL               | 6.77  | SQ.M. |

TOTAL 97.05 SQ.M.