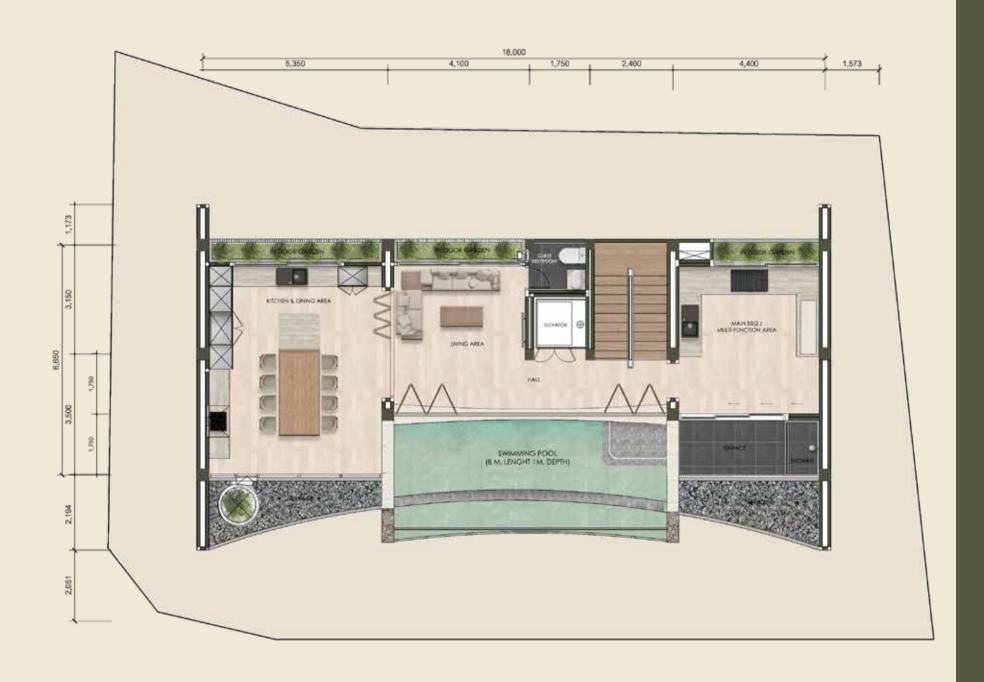

## TYPE A1 4th FLOOR PLAN

| SWIMMING POOL           | 25.28 | SQ.M. |
|-------------------------|-------|-------|
| (8 M. LENGHT 1M. DEPTH) |       |       |
| KITCHEN & DINING AREA   | 32.35 | SQ.M. |
| LIVING AREA + HALL      | 22.04 | SQ.M. |
| TERRACE                 | 18.72 | SQ.M. |
| MAIN BBQ /              | 17.55 | SQ.M. |
| MULTI-FUNCTION AREA     |       |       |
| GUEST RESTROOM          | 2.26  | SQ.M. |
| ELEVATOR                | 2.25  | SQ.M. |
| STAIRS                  | 7.10  | SQ.M. |

TOTAL 128.45 SQ.M.