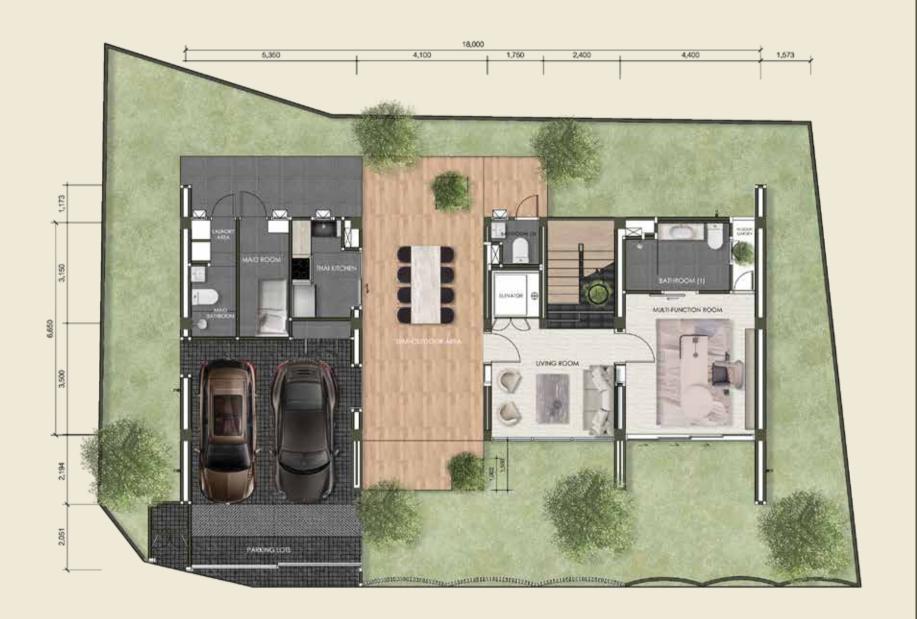

## TYPE A1

1st FLOOR PLAN

| PARKING LOTS        | 33.65 | SQ.M. |
|---------------------|-------|-------|
| SEMI-OUTDOOR AREA   | 43.75 | SQ.M. |
| LIVING ROOM         | 13.80 | SQ.M. |
| STAIRS              | 7.10  | SQ.M. |
| THAI KITCHEN        | 5.78  | SQ.M. |
| MAID ROOM           | 6.29  | SQ.M. |
| LAUNDRY AREA        | 10.71 | SQ.M. |
| MAID BATHROOM       | 5.12  | SQ.M. |
| MULTI-FUNCTION ROOM | 18.13 | SQ.M. |
| BATHROOM (1)        | 6.43  | SQ.M. |
| BATHROOM (2)        | 1.81  | SQ.M. |
| INDOOR GARDEN       | 1.50  | SQ.M. |
| ELEVATOR            | 2.25  | SQ.M. |

TOTAL 140.82 SQ.M.