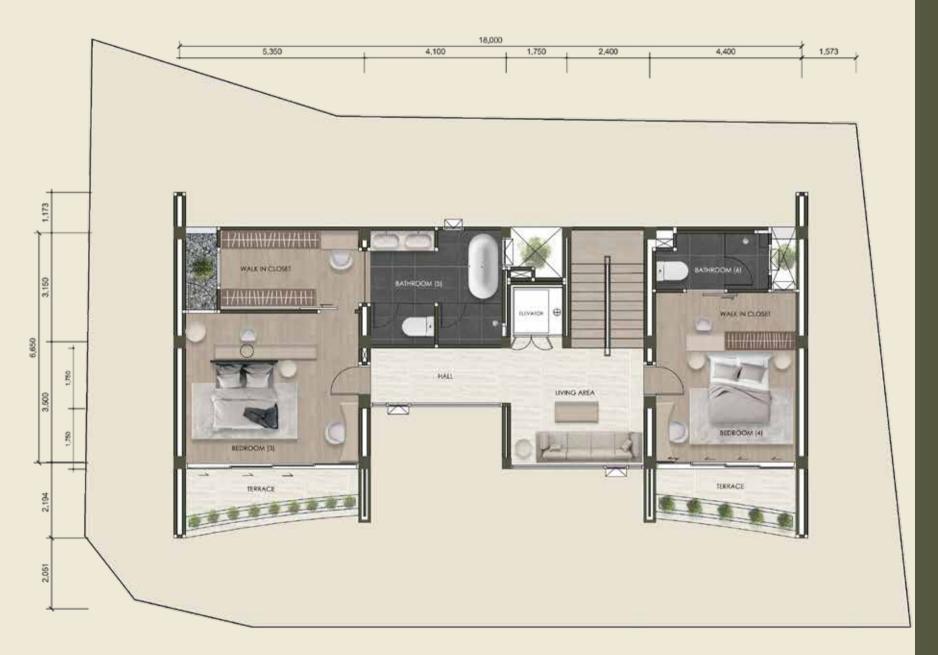

## TYPE A1 3rd FLOOR PLAN

| BEDROOM (3) +      | 32.82 | SQ.M. |
|--------------------|-------|-------|
| WALK IN CLOSET     |       |       |
| BEDROOM (4) +      | 20.11 | SQ.M. |
| WALK IN CLOSET     |       |       |
| BATHROOM (5)       | 12.35 | SQ.M. |
| BATHROOM (6)       | 5.00  | SQ.M. |
| OUTDOOR TERRACE    | 9.58  | SQ.M. |
| INDOOR GARDEN      | 1.97  | SQ.M. |
| LIVING ROOM + HALL | 20.05 | SQ.M. |
| ELEVATOR           | 2.25  | SQ.M. |
| STAIRS             | 7.13  | SQ.M. |

TOTAL 111.26 SQ.M.