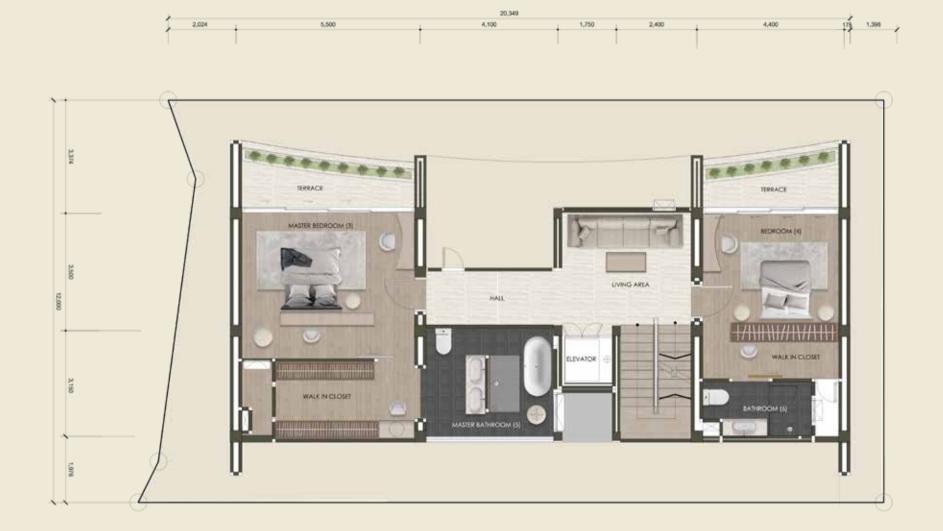

BEDROOM (3) + WALK IN CLOSET BEDROOM (4) + WALK IN CLOSET MASTER BATHROOM (5) BATHROOM (6) CORRIDOR ELEVATOR TERRACE STAIRS

TOTAL 109.03 SQ.M.

32.87 SQ.M. 20.16 SQ.M. 12.53 SQ.M. 5.01 SQ.M. 19.86 SQ.M. 2.25 SQ.M. 9.25 SQ.M. 7.10 SQ.M.