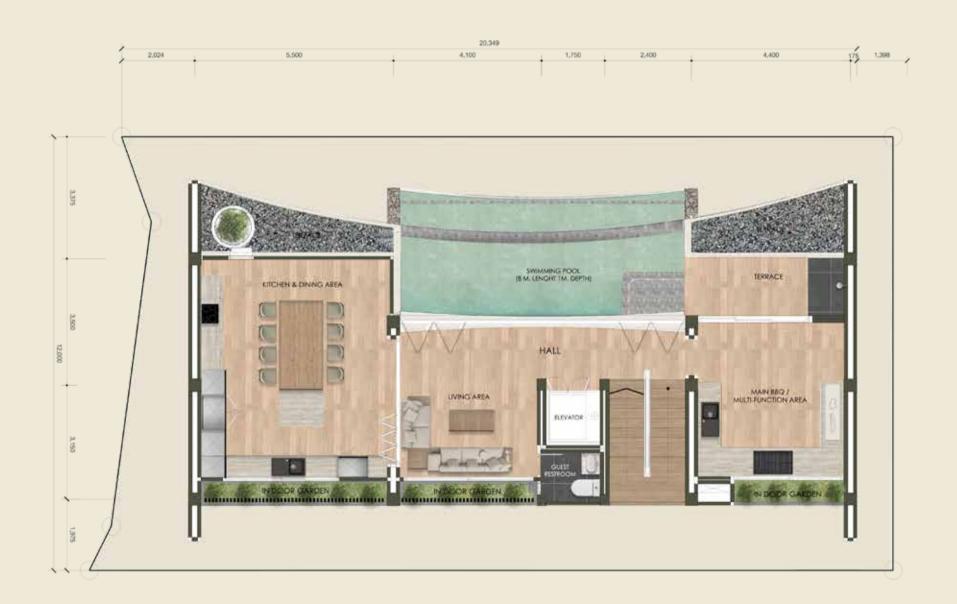

TYPE A3 4th FLOOR PLAN

SWIMMING POOL (8 M. LENGHT 1M KITCHEN & DININ TERRACE LIVING AREA + HALL GUEST REST ROOM MAIN BBQ / MULTI-FUNCTION ELEVATOR STAIRS

TOTAL 128.26 SQ.M.

| _   |        |
|-----|--------|
| . [ | DEPTH) |
| G   | AREA   |

25.28 SQ.M. 32.35 SQ.M. 18.52 SQ.M. 22.94 SQ.M. 2.26 SQ.M. 17.56 SQ.M. 2.25 SQ.M. 7.10 SQ.M.