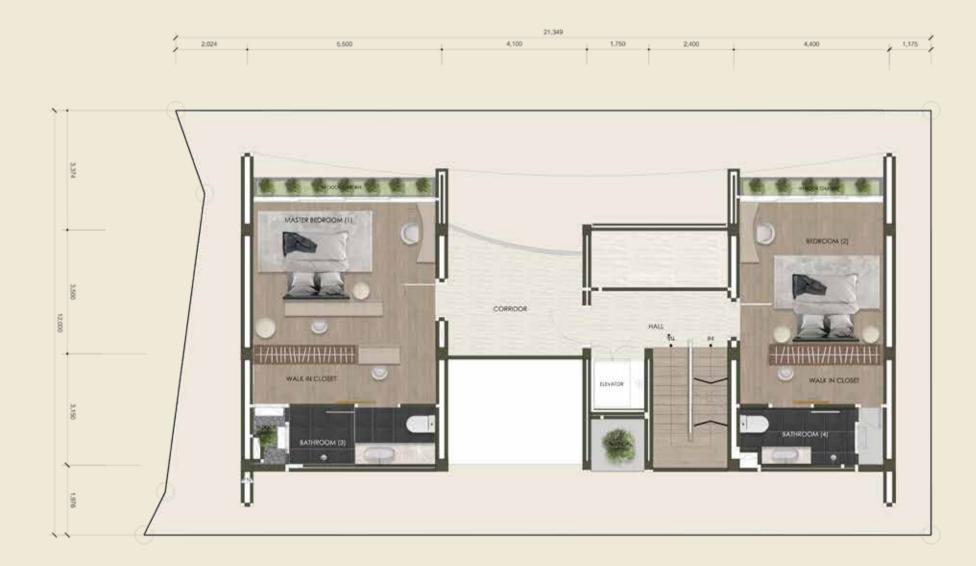

TYPE A3 2nd FLOOR PLAN

MASTER BEDROO BEDROOM (2) CORRIDOR BATHROOM (3) BATHROOM (4) INDOOR GARDEN ELEVATOR HALL STAIRS

TOTAL 94.26 SQ.M.

|   | (1)      |
|---|----------|
| M | (   )    |
|   | <b>`</b> |

| 29.66 | SQ.M. |
|-------|-------|
| 23.42 | SQ.M. |
| 11.00 | SQ.M. |
| 6.74  | SQ.M. |
| 5.01  | SQ.M. |
| 2.21  | SQ.M. |
| 2.25  | SQ.M. |
| 6.87  | SQ.M. |
| 7.10  | SQ.M. |

TYPE A3 3rd FLOOR PLAN