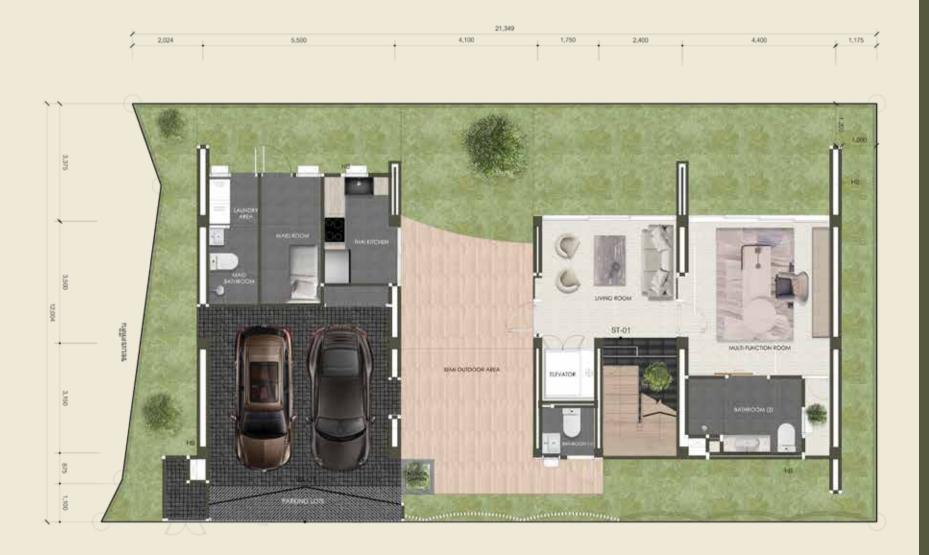

PARKING LOTS FOYER & SEMI-OUTD HALL & LIVING ROOM STAIRS THAI KITCHEN MAID ROOM MAID BATHROOM & LAUNDRY AREA MULTI-FUNCTION RO BATHROOM (1) BATHROOM (2) INDOOR GARDEN ELEVATOR SYSTEM AREA CONTROL ROOM

TOTAL 164.11 SQ.M.

| OOR | AREA |
|-----|------|
| М   |      |

| ١ | $\cap$ | N A |
|---|--------|-----|
| , | $\cup$ | 171 |
|   |        |     |

| 40.36                | SQ.M.                   |
|----------------------|-------------------------|
| 43.01                | SQ.M.                   |
| 13.60                | SQ.M.                   |
| 7.10                 | SQ.M.                   |
| 5.95                 | SQ.M.                   |
| 6.28                 | SQ.M.                   |
| 5.20                 | SQ.M.                   |
|                      |                         |
|                      |                         |
| 18.35                | SQ.M.                   |
| 18.35<br>2.13        | SQ.M.<br>SQ.M.          |
|                      | SQ.M.                   |
| 2.13                 |                         |
| 2.13<br>6.52         | SQ.M.<br>SQ.M.<br>SQ.M. |
| 2.13<br>6.52<br>1.60 | SQ.M.<br>SQ.M.          |