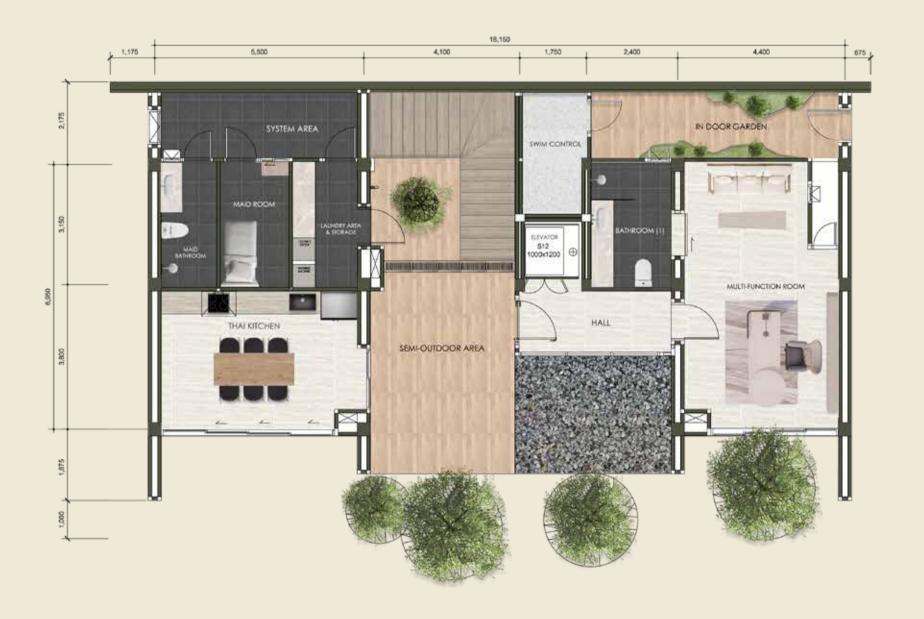

1st FLOOR PLAN

| 27.86 | SQ.M.                                                                                     |
|-------|-------------------------------------------------------------------------------------------|
| 26.86 | SQ.M.                                                                                     |
| 6.92  | SQ.M.                                                                                     |
| 14.90 | SQ.M.                                                                                     |
| 18.63 | SQ.M.                                                                                     |
| 6.01  | SQ.M.                                                                                     |
| 4.85  | SQ.M.                                                                                     |
| 10.55 | SQ.M.                                                                                     |
| 2.25  | SQ.M.                                                                                     |
| 6.99  | SQ.M.                                                                                     |
| 11.30 | SQ.M.                                                                                     |
| 5.17  | SQ.M.                                                                                     |
| 8.90  | SQ.M.                                                                                     |
|       | 26.86<br>6.92<br>14.90<br>18.63<br>6.01<br>4.85<br>10.55<br>2.25<br>6.99<br>11.30<br>5.17 |

TOTAL 151.19 SQ.M.

2nd FLOOR PLAN

| PARKING LOTS  | 40.76 | SQ.M. |
|---------------|-------|-------|
| BEDROOM (1)   | 21.70 | SQ.M. |
| BATHROOM (2)  | 4.96  | SQ.M. |
| CORRIDOR      | 5.90  | SQ.M. |
| HALL          | 6.99  | SQ.M. |
| STAIRS        | 7.10  | SQ.M. |
| INDOOR GARDEN | 5.17  | SQ.M. |
| ELEVATOR      | 2.25  | SQ.M. |