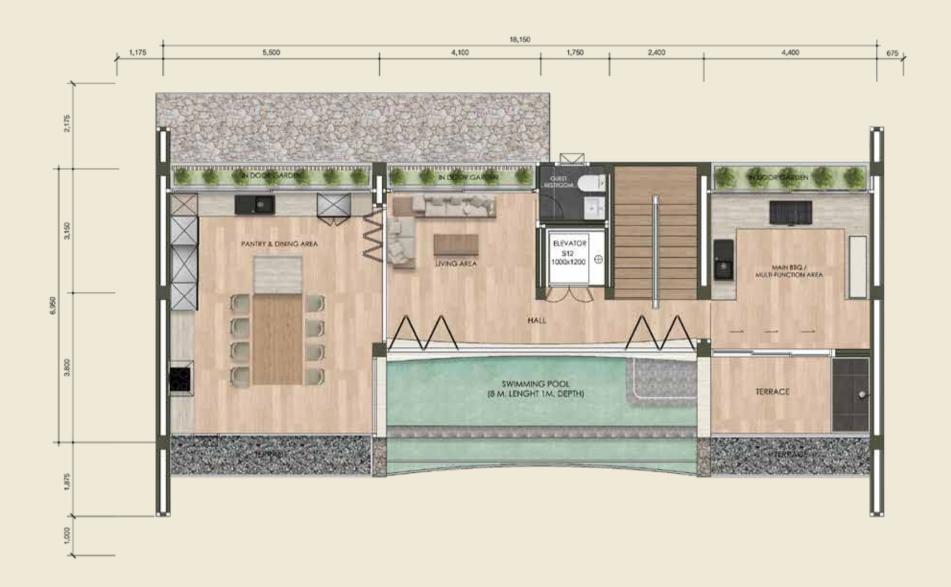

TOTAL 117.23 SQ.M.

4th FLOOR PLAN

| SWIMMING POOL             | 23.70 | SQ.M. |
|---------------------------|-------|-------|
| (1 M. DEPTH 8 M. LENGHT)  |       |       |
| PANTRY & DINING AREA      | 32.74 | SQ.M. |
| LIVING AREA + HALL        | 20.92 | SQ.M. |
| MAIN BBQ / MULTI-FUNCTION | 15.99 | SQ.M. |
| AREA                      |       |       |
| GUEST REST ROOM           | 2.29  | SQ.M. |
| ELEVATOR                  | 2.25  | SQ.M. |
| TERRACE                   | 17.09 | SQ.M. |
| STAIRS                    | 7.10  | SQ.M. |

TOTAL 122.08 SQ.M.