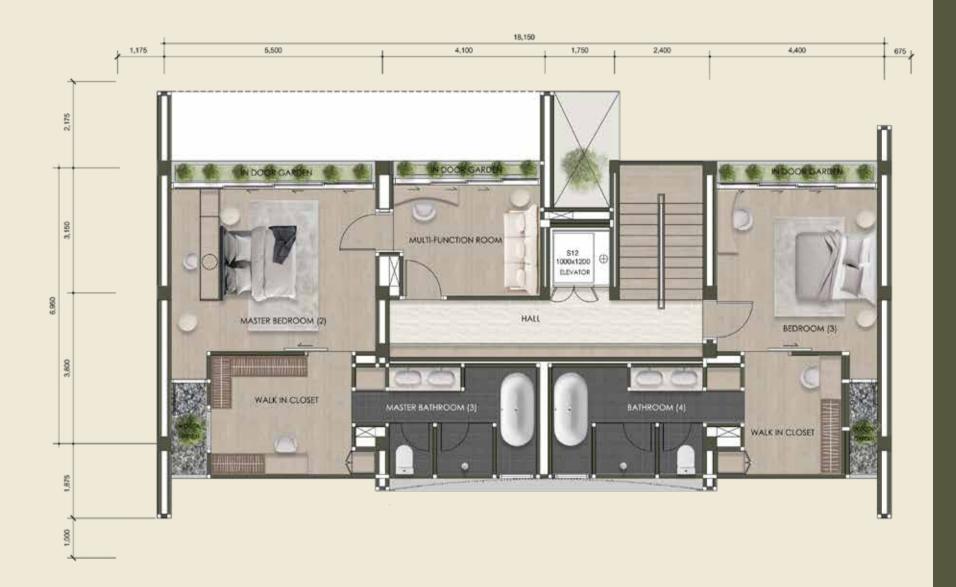

TOTAL 94.83 SQ.M.

3rd FLOOR PLAN

| MASTER BEDROOM (2) +         | 34.20 | SQ.M. |
|------------------------------|-------|-------|
| WALK IN CLOSET               |       |       |
| BEDROOM (3) + WALK IN CLOSET | 25.29 | SQ.M. |
| BATHROOM (3)                 | 10.87 | SQ.M. |
| BATHROOM (4)                 | 11.28 | SQ.M. |
| MULTI-FUNCTION ROOM          | 10.71 | SQ.M. |
| HALL                         | 11.93 | SQ.M. |
| ELEVATOR                     | 2.25  | SQ.M. |
| STAIRS                       | 7.10  | SQ.M. |
| INDOOR GARDEN                | 3.60  | SQ.M. |

TOTAL 117.23 SQ.M.

4th FLOOR PLAN

| SWIMMING POOL             | 23.70 | SQ.M. |
|---------------------------|-------|-------|
| (1 M. DEPTH 8 M. LENGHT)  |       |       |
| PANTRY & DINING AREA      | 32.74 | SQ.M. |
| LIVING AREA + HALL        | 20.92 | SQ.M. |
| MAIN BBQ / MULTI-FUNCTION | 15.99 | SQ.M. |
| AREA                      |       |       |
| GUEST REST ROOM           | 2.29  | SQ.M. |
| ELEVATOR                  | 2.25  | SQ.M. |
| TERRACE                   | 17.09 | SQ.M. |
| STAIRS                    | 7.10  | SQ.M. |