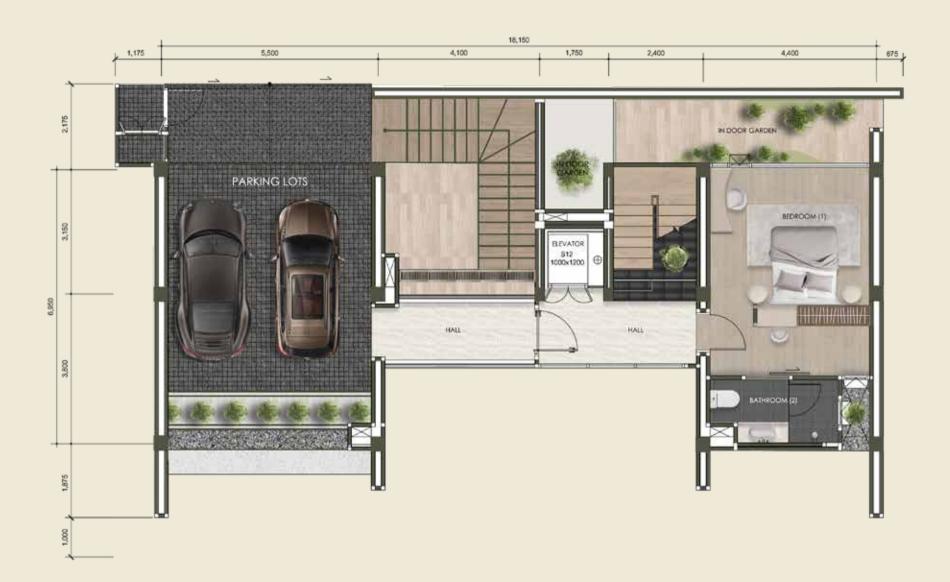

TOTAL 151.19 SQ.M.

2nd FLOOR PLAN

| PARKING LOTS  | 40.76 | SQ.M. |
|---------------|-------|-------|
| BEDROOM (1)   | 21.70 | SQ.M. |
| BATHROOM (2)  | 4.96  | SQ.M. |
| CORRIDOR      | 5.90  | SQ.M. |
| HALL          | 6.99  | SQ.M. |
| STAIRS        | 7.10  | SQ.M. |
| INDOOR GARDEN | 5.17  | SQ.M. |
| ELEVATOR      | 2.25  | SQ.M. |

TOTAL 94.83 SQ.M.

3rd FLOOR PLAN

| MASTER BEDROOM (2) +         | 34.20 | SQ.M. |
|------------------------------|-------|-------|
| WALK IN CLOSET               |       |       |
| BEDROOM (3) + WALK IN CLOSET | 25.29 | SQ.M. |
| BATHROOM (3)                 | 10.87 | SQ.M. |
| BATHROOM (4)                 | 11.28 | SQ.M. |
| MULTI-FUNCTION ROOM          | 10.71 | SQ.M. |
| HALL                         | 11.93 | SQ.M. |
| ELEVATOR                     | 2.25  | SQ.M. |
| STAIRS                       | 7.10  | SQ.M. |
| INDOOR GARDEN                | 3.60  | SQ.M. |