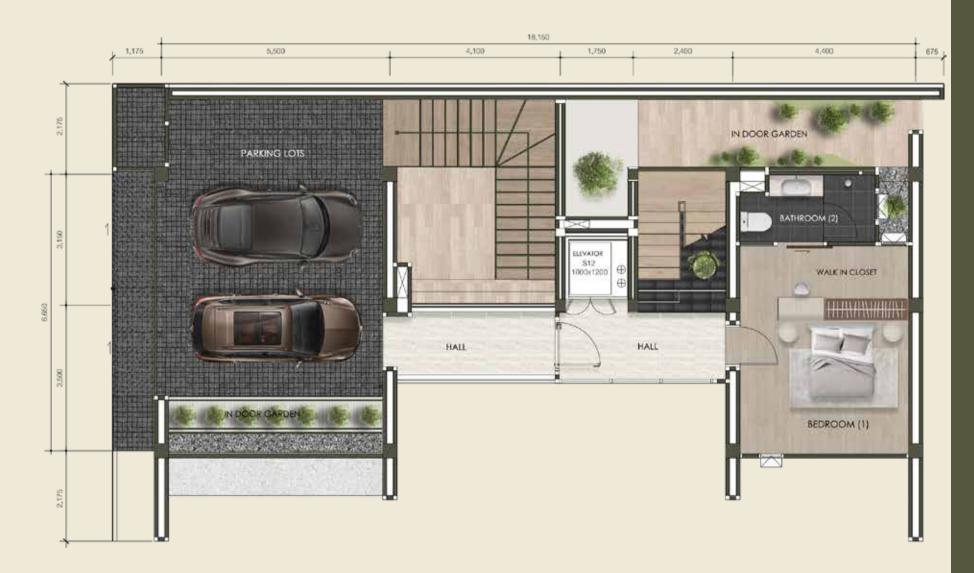

TOTAL 150.68 SQ.M.

2nd FLOOR PLAN

| PARKING LOTS  | 43.86 | SQ.M. |
|---------------|-------|-------|
| CORRIDOR      | 6.87  | SQ.M. |
| HALL          | 6.99  | SQ.M. |
| STAIRS        | 7.13  | SQ.M. |
| ELEVATOR      | 2.25  | SQ.M. |
| BEDROOM (1)   | 20.70 | SQ.M. |
| BATHROOM (2)  | 4.85  | SQ.M. |
| INDOOR GARDEN | 8.00  | SQ.M. |
| CONTROL ROOM  | 4.52  | SQ.M. |

TOTAL 105.17 SQ.M.

3rd FLOOR PLAN

| BEDROOM (2) + WALK IN CLOSET | 32.35 | SQ.M. |
|------------------------------|-------|-------|
| BEDROOM (3) + WALK IN CLOSET | 20.15 | SQ.M. |
| MASTER BATHROOM (3)          | 12.46 | SQ.M. |
| BATHROOM (4)                 | 4.96  | SQ.M. |
| HALL                         | 12.33 | SQ.M. |
| ELEVATOR                     | 2.25  | SQ.M. |
| STAIRS                       | 7.10  | SQ.M. |
| INDOOR GARDEN                | 5.60  | SQ.M. |