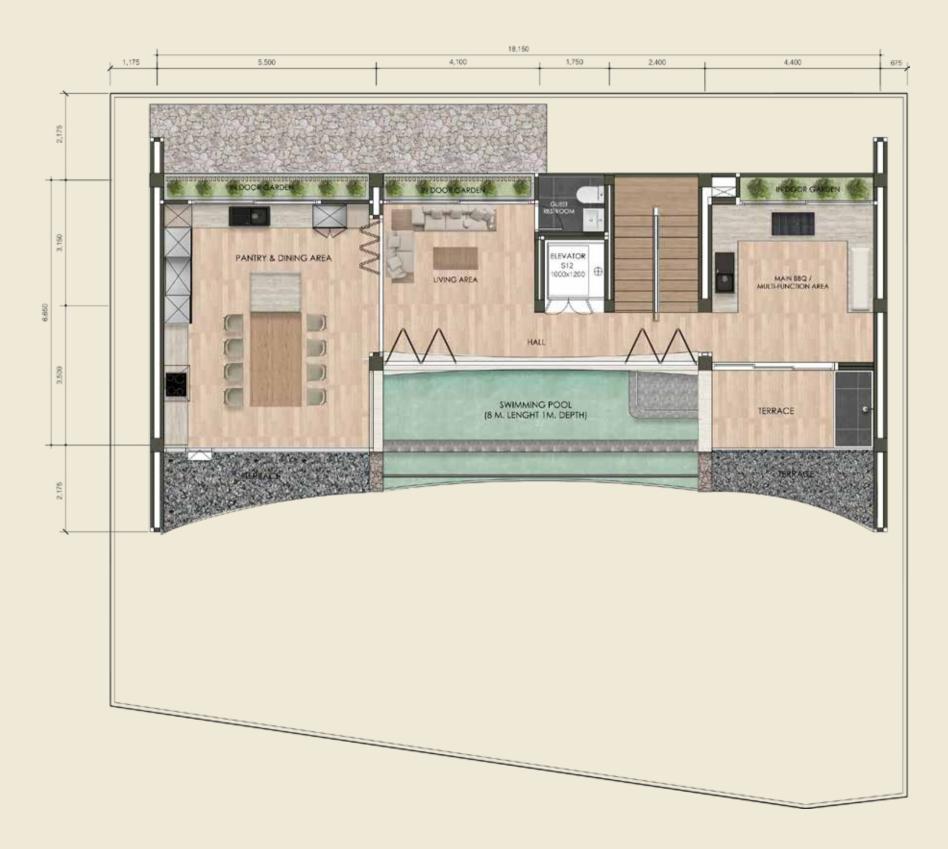

TOTAL 97.20 SQ.M.

4th FLOOR PLAN

| SWIMMING POOL                  | 21.72 SQ.M. |
|--------------------------------|-------------|
| (1 M. DEPTH 8 M. LENGHT)       |             |
| PANTRY & DINING AREA           | 32.71 SQ.M. |
| LIVING AREA + HALL             | 20.57 SQ.M. |
| MAIN BBQ / MULTI-FUNCTION AREA | 16.34 SQ.M. |
| GUEST REST ROOM                | 2.26 SQ.M.  |
| ELEVATOR                       | 2.25 SQ.M.  |
| TERRACE                        | 20.41 SQ.M. |
| STAIRS                         | 7.10 SQ.M.  |
| INDOOR GARDEN                  | 6.06 SQ.M.  |

TOTAL 129.42 SQ.M.