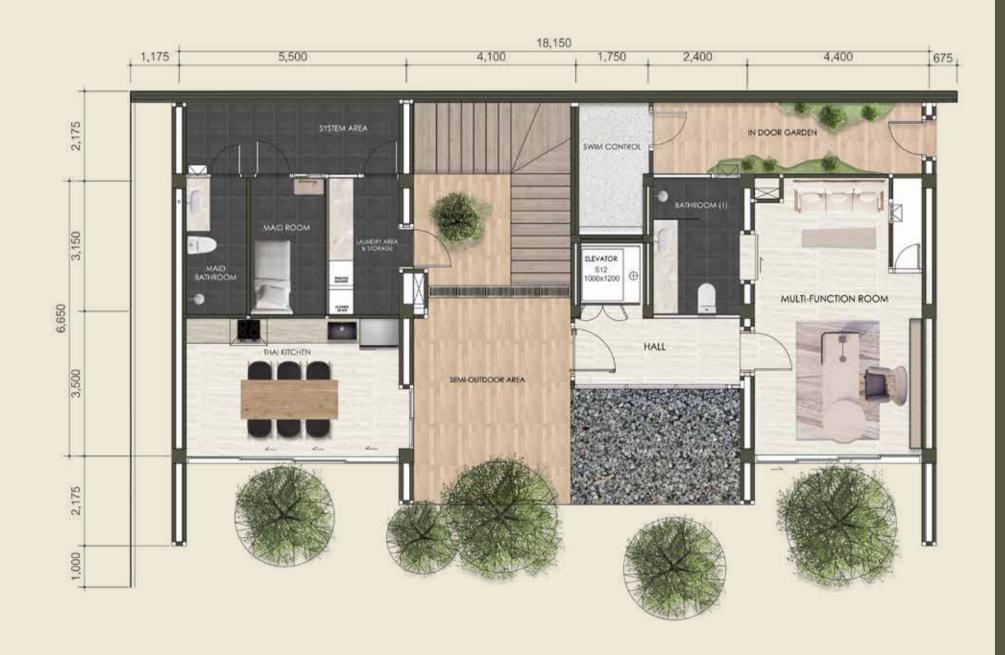

| SEMI-OUTDOOR AREA      | 26.55 | SQ.M. |
|------------------------|-------|-------|
| MULTI-FUNCTION AREA    | 25.22 | SQ.M. |
| BATHROOM (1)           | 7.31  | SQ.M. |
| Laundry area & storage | 14.93 | SQ.M. |
| THAI KITCHEN           | 18.38 | SQ.M. |
| MAID ROOM              | 6.02  | SQ.M. |
| MAID BATHROOM          | 4.85  | SQ.M. |
| STAIRS                 | 7.10  | SQ.M. |
| ELEVATOR               | 2.25  | SQ.M. |
| HALL                   | 7.02  | SQ.M. |
| INDOOR GARDEN          | 22.65 | SQ.M. |
| SWIM CONTROL           | 5.12  | SQ.M. |

TOTAL 150.68 SQ.M.

2nd FLOOR PLAN

| PARKING LOTS  | 43.86 | SQ.M. |
|---------------|-------|-------|
| CORRIDOR      | 6.87  | SQ.M. |
| HALL          | 6.99  | SQ.M. |
| STAIRS        | 7.13  | SQ.M. |
| ELEVATOR      | 2.25  | SQ.M. |
| BEDROOM (1)   | 20.70 | SQ.M. |
| BATHROOM (2)  | 4.85  | SQ.M. |
| INDOOR GARDEN | 8.00  | SQ.M. |
| CONTROL ROOM  | 4.52  | SQ.M. |