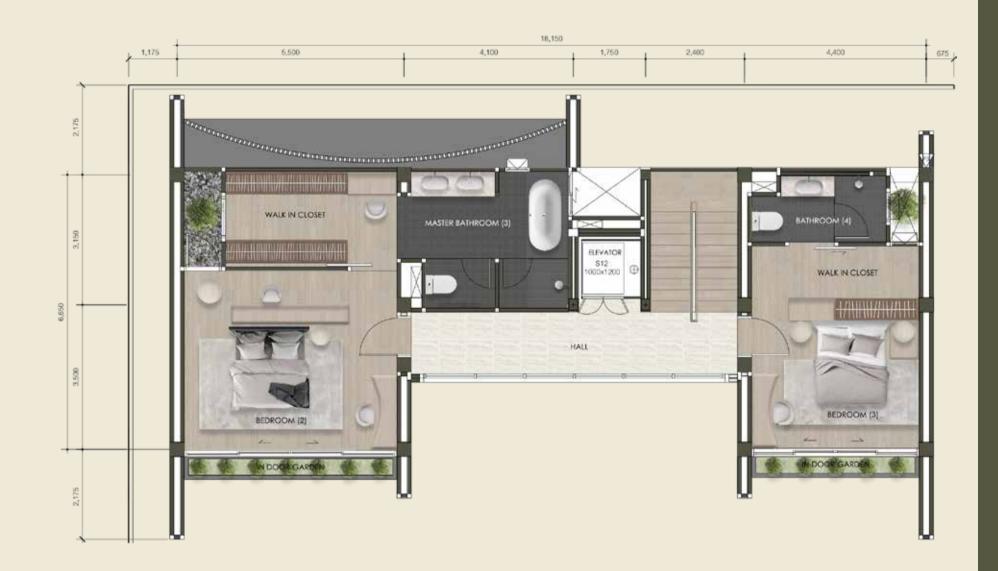

TOTAL 105.17 SQ.M.

3rd FLOOR PLAN

| BEDROOM (2) + WALK IN CLOSET | 32.35 | SQ.M. |
|------------------------------|-------|-------|
| BEDROOM (3) + WALK IN CLOSET | 20.15 | SQ.M. |
| MASTER BATHROOM (3)          | 12.46 | SQ.M. |
| BATHROOM (4)                 | 4.96  | SQ.M. |
| HALL                         | 12.33 | SQ.M. |
| ELEVATOR                     | 2.25  | SQ.M. |
| STAIRS                       | 7.10  | SQ.M. |
| INDOOR GARDEN                | 5.60  | SQ.M. |

TOTAL 97.20 SQ.M.

4th FLOOR PLAN

| SWIMMING POOL                  | 21.72 SQ.M. |
|--------------------------------|-------------|
| (1 M. DEPTH 8 M. LENGHT)       |             |
| PANTRY & DINING AREA           | 32.71 SQ.M. |
| LIVING AREA + HALL             | 20.57 SQ.M. |
| MAIN BBQ / MULTI-FUNCTION AREA | 16.34 SQ.M. |
| GUEST REST ROOM                | 2.26 SQ.M.  |
| ELEVATOR                       | 2.25 SQ.M.  |
| TERRACE                        | 20.41 SQ.M. |
| STAIRS                         | 7.10 SQ.M.  |
| INDOOR GARDEN                  | 6.06 SQ.M.  |